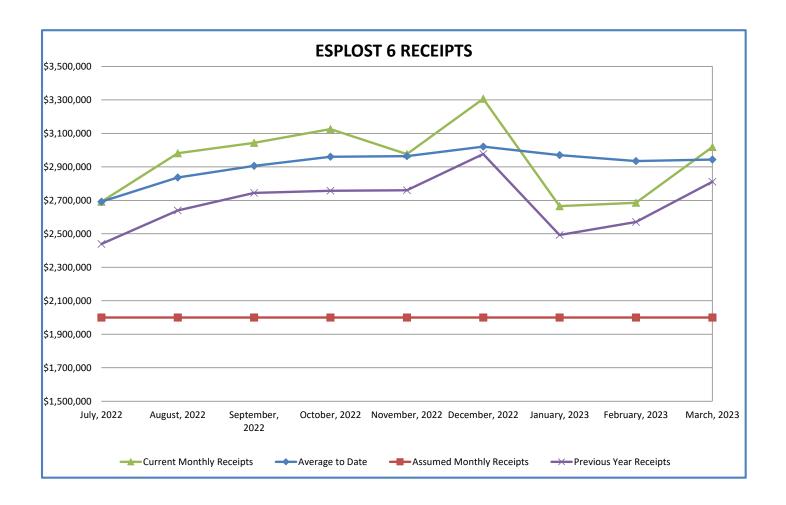

### SCHEDULE OF SALES TAX RECEIPTS - Month Ending April, 2023

| MONTH               | MONTH           | ESPLOST           | ESPLOST  | Current      | Averages          |
|---------------------|-----------------|-------------------|----------|--------------|-------------------|
| COLLECTED           | RECEIVED        | Sales Tax Receipt | Pro-Rata | Monthly      |                   |
|                     |                 |                   |          | Receipts     |                   |
| July, 2022          | September, 2022 | \$2,691,547       |          | \$2,691,547  |                   |
| August, 2022        | October, 2022   | \$2,981,243       |          | \$2,981,243  |                   |
| September, 2022     | November, 2022  | \$3,043,468       |          | \$3,043,468  |                   |
| October, 2022       | November, 2022  | \$3,125,680       |          | \$3,125,680  |                   |
| November, 2022      | December, 2022  | \$2,967,132       | \$8,945  | \$2,976,077  |                   |
| December, 2022      | January, 2023   | \$3,306,328       |          | \$3,306,328  |                   |
| January, 2023       | February, 2023  | \$2,665,277       |          | \$2,665,277  |                   |
| February, 2023      | March, 2023     | \$2,685,663       |          | \$2,685,663  | \$2,943,763 24 mo |
| March, 2023         |                 | \$3,018,583       |          | \$3,018,583  | \$2,943,763 12 mo |
| TOTAL RECEIVED TO D | ATE             | \$26,484,920      | \$8,945  | \$26,493,865 | \$2,943,763 9 mo  |

ESPLOST 6 runs from July, 2022 to June, 2027 The tax is to raise not more than \$175m Planning was based on receipts of \$2m per month